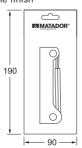

- Fully hardened

Similar to ISO 2936 (DIN 911)

Chrome Vanadium

Matt chrome finish

In 180° position the holder

can be used like a screwdriver

|                                                              | <b>↓</b> ↓ |   |
|--------------------------------------------------------------|------------|---|
| Art. Code                                                    | g          |   |
| 0440 9070 • 0440 2.0 - 3.0 - 4.0 - 5.0 - 6.0 - 8.0 - 10.0 mm | 410        | 1 |