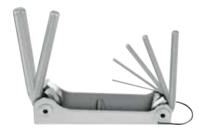

## L-Key Wrenches in metal holder.

In 90° position there is a max. leverage effect, e.g. to loosen seized screws

## ■ L-Key Wrenches set (Hexagon), in metal holder

- L-Key Wrenches for inside hexagon socket screws, - Standards: short type

- Set in practical metal holder - Material:

- Packaging with butterfly hole and EAN label - Surface:

- Fully hardened

Similar to ISO 2936 (DIN 911)

Chrome Vanadium

Matt chrome finish

In 180° position the holder

can be used like a screwdriver

|                                                              | <b>↓</b> ↓ |   |
|--------------------------------------------------------------|------------|---|
| Art. Code                                                    | g          |   |
| 0440 9070 • 0440 2.0 - 3.0 - 4.0 - 5.0 - 6.0 - 8.0 - 10.0 mm | 410        | 1 |