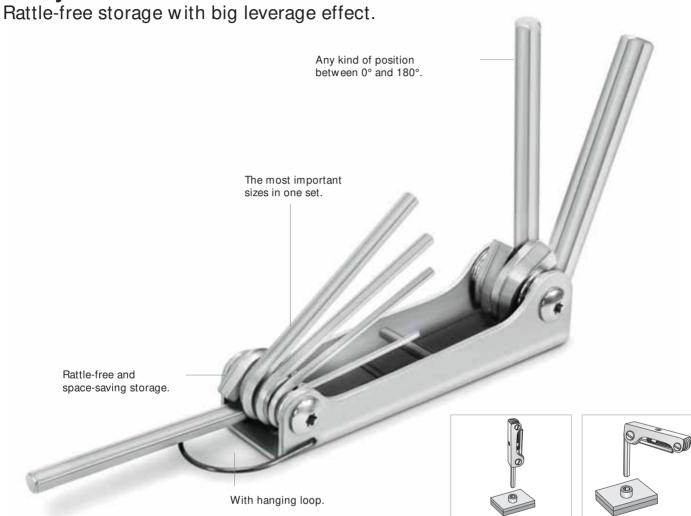

## L-Key Wrenches in metal holder.

In 90° position there is a max. leverage effect, e.g. to loosen seized screws

## ■ L-Key Wrenches set (Hexagon), in metal holder

- L-Key Wrenches for inside hexagon socket screws, - Standards: short type

- Set in practical metal holder - Material:

- Packaging with butterfly hole and EAN label - Surface:

- Fully hardened

Similar to ISO 2936 (DIN 911)

Chrome Vanadium

Matt chrome finish

In 180° position the holder

can be used like a screwdriver

|                                                              | <b>↓</b> ↓ |   |
|--------------------------------------------------------------|------------|---|
| Art. Code                                                    | g          |   |
| 0440 9070 • 0440 2.0 - 3.0 - 4.0 - 5.0 - 6.0 - 8.0 - 10.0 mm | 410        | 1 |