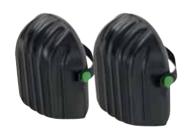

## ■ Knee pads

- Knee pads in universal size
- With one belt
- Protects your knees during work