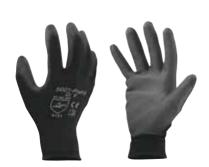

## ■ Micro fine woven gloves

- According to CE / EN 420 / 388
- Very comfortable design and fit
- Especially breatheable fabric
- With PU reinforced gripping palm
- Ideal for working with small parts
- Silicone-free, also suitable for allergy sufferer
- 12 pair / box