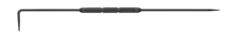

## Scriber

- With one straight and one angled screwed-in steel point
- Handle gun metal finish and knurled