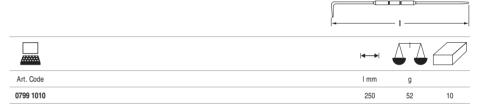

## ■ Hard Metal Marking Tool

- Retractable for protection of the point and prevention of injuries
- Shaft with clip and knurled grip area

- Replaceable
- Secure hold of the point via chuck

|           |               | <b> ←→</b> | $\sqrt{}$ |    |
|-----------|---------------|------------|-----------|----|
| Art. Code |               | l mm       | g         |    |
| 0799 0001 | Standard-Type | 140        | 15        | 10 |
|           |               |            |           |    |