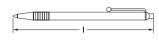

## ■ Hard Metal Marking Tool

- Retractable for protection of the point and prevention of injuries
- Shaft with clip and knurled grip area

- Replaceable
- Secure hold of the point via chuck

|           |               | <b> ←→</b> | $\sqrt{}$ |    |
|-----------|---------------|------------|-----------|----|
| Art. Code |               | l mm       | g         |    |
| 0799 0001 | Standard-Type | 140        | 15        | 10 |
|           |               |            |           |    |