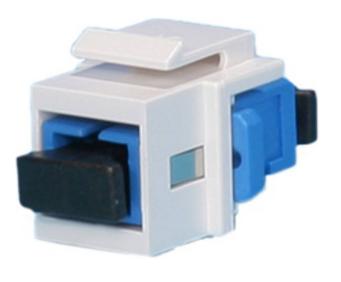

## Excel Keystone to Fibre Adaptor White

Item Code: 100-711

X Suitable for SC simplex and LC Duplex

X UL94-V0

X Fits all non-shuttered keystone ports

## **Product Overview**

The Excel RJ45 to fibre adaptor can be used to house a single adaptor allowing a standard panel to have a mixture of fibre and copper outlets. The adaptor will accept SC Simplex and LC Duplex flanged or flangeless adaptors.

# Excel Keystone to Fibre Adaptor White

Item Code: 100-711