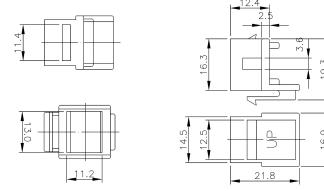

## Excel Keystone to Fibre Adaptor White

Item Code: 100-711









X Suitable for SC simplex and LC Duplex

X UL94-V0

X Fits all non-shuttered keystone ports

## **Product Overview**

The Excel RJ45 to fibre adaptor can be used to house a single adaptor allowing a standard panel to have a mixture of fibre and copper outlets. The adaptor will accept SC Simplex and LC Duplex flanged or flangeless adaptors.

## **Product Specifications**

| Feature | Values  |
|---------|---------|
| Model   | Adapter |
| Colour  | White   |

## **Product drawing**



# Excel Keystone to Fibre Adaptor White

Item Code: 100-711



## **Standards**

| Applicable standard                        | Detail                                                                                                                                                                          |
|--------------------------------------------|---------------------------------------------------------------------------------------------------------------------------------------------------------------------------------|
| RoHS-II/-III (2011/65/EU & 2015/863): 2023 | Our products, demonstrate full adherence to the regulatory stipulations of the EU Directive 2011/65/EU (RoHS-II) and its corresponding delegated directive 2015/863 (RoHS-III). |
| WFD: 2023